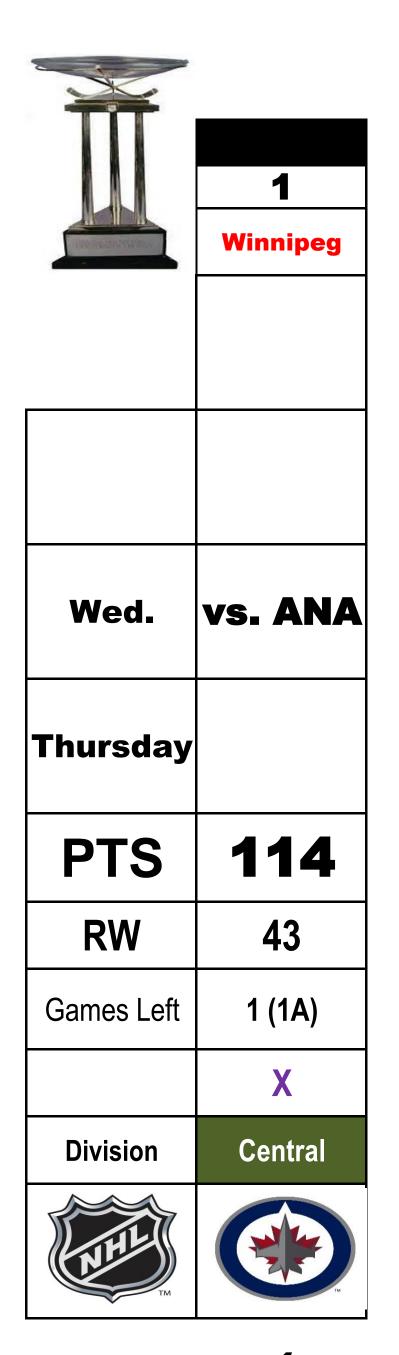

## PRESIDENTS' TROPHY RACE

Games Ending - Tuesday 4/15/2025

1

<sup>\*</sup> Team is eliminated from winning the Presidents' Trophy when their "Tragic Number" hits 0.

<sup>\*\*</sup> Please note, the first tie-breaker is Regulation Wins (RW).