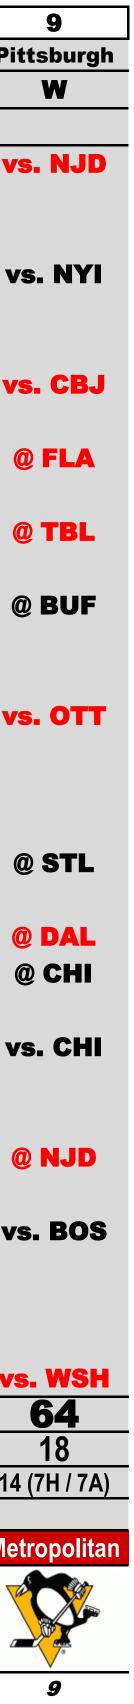

## EASTERN CONFERENCE PLAYOFF RACE

| NHL              |                   | Metropolitan  |                   |              | Atlantic                  |                 |               | Card          | / 3/13/2025    |                |               |                 |                 |                    |          |
|------------------|-------------------|---------------|-------------------|--------------|---------------------------|-----------------|---------------|---------------|----------------|----------------|---------------|-----------------|-----------------|--------------------|----------|
| EASTERM          | 1                 | 2             | 3                 | 1            | 2                         | 3               | 1             | 2             | 3              | 4              | 5             | 6               | 7               | 8                  |          |
| CONFERENCE       | Washington        | Carolina      | <b>New Jersey</b> | Florida      | Toronto                   | Tampa Bay       | Ottawa        | Columbus      | Rangers        | Montreal       | Detroit       | Boston          | Islanders       | Philadelphia       | Pitt     |
|                  | L                 |               | W                 | W            | L                         | SOL             | W             | L             | ОТЖ            |                |               | L               |                 | SOW                |          |
| Friday           |                   | vs. DET       |                   |              |                           |                 |               |               |                |                | @ CAR         |                 | vs. EDM         |                    |          |
| Saturday         | @ SJS             | @ PHI         | @ PIT             | @ MTL        | vs. OTT                   | @ BOS           | @ TOR         | vs. NYR       | @ CBJ          | vs. FLA        |               | vs. TBL         |                 | vs. CAR            | VS       |
| Sunday           |                   |               |                   | @ NYI        |                           |                 | -             |               | vs. EDM        |                | vs. VGK       |                 | vs. FLA         |                    |          |
| -<br>17-Mar      |                   |               | @ CBJ             | •            | vs. CGY                   | vs. PHI         |               | vs. NJD       |                |                |               | vs. BUF         |                 | @ TBL              |          |
| 18-Mar           | vs. DET           |               | 0.010             |              |                           |                 | @ MTL         |               | vs. CGY        | vs. OTT        | @ WSH         |                 | @ PIT           | 0                  | vs       |
| 19-Mar           |                   |               |                   |              | vs. COL                   |                 | e             |               |                |                |               |                 |                 |                    |          |
| 20-Mar           | vs. PHI           | @ SJS         | vs. CGY           | @ CBJ        | @ NYR                     | @ DAL           | vs. COL       | vs. FLA       | vs. TOR        | @ NYI          |               | @ VGK           | vs. MTL         | @ WSH              |          |
| 21-Mar           | <b>V3</b>         |               |                   |              |                           |                 |               | @ PIT         |                |                |               |                 |                 |                    | VS       |
| 22-Mar           | vs. FLA           | @ LAK         | vs. OTT           | @ WSH        | @ NSH                     | @ UTA           | @ NJD         |               | vs. VAN        | vs. COL        | @ VGK         | @ SJS           | vs. CGY         | @ DAL              |          |
| 22-Mar<br>23-Mar | <b>V3. FLA</b>    |               | <b>V3. U11</b>    | _            | ш нэп                     |                 |               |               | <b>V3. VAI</b> | VS. COL        | W VGR         |                 | <b>v</b> 5. CG1 | _                  |          |
|                  |                   | <b>@ ANA</b>  |                   | vs. PIT      |                           | <b>@ VGK</b>    |               |               |                |                |               | @ LAK           |                 | @ CHI              | 0        |
| 24-Mar           |                   |               | vs. VAN           |              |                           |                 |               | @ NYI         |                |                | @ UTA         |                 | vs. CBJ         |                    |          |
| 25-Mar           | @ WPG             | vs. NSH       |                   |              | vs. PHI                   | vs. PIT         | @ BUF         |               | <b>@ LAK</b>   | @ STL          | @ COL         |                 |                 | @ TOR              | 0        |
| 26-Mar           |                   |               | @ CHI             |              |                           |                 |               |               |                |                |               | <b>@ ANA</b>    | vs. VAN         |                    |          |
| 27-Mar           | @ MIN             |               |                   |              | @ SJS                     | vs. UTA         | @ DET         |               |                | @ PHI          | vs. OTT       |                 |                 | vs. MTL            | @        |
| 28-Mar           |                   | vs. MTL       | @ WPG             | vs. UTA      |                           |                 |               | vs. VAN       | @ ANA          | <b>@ CAR</b>   |               |                 |                 |                    |          |
| 29-Mar           |                   |               | @ MIN             |              | <b>@ LAK</b>              | vs. NYI         | vs. CBJ       | <b>@ OTT</b>  | @ SJS          |                | vs. BOS       | @ DET           | @ TBL           | vs. BUF            |          |
| 30-Mar           | vs. BUF           | vs. NYI       |                   | vs. MTL      | <b>@ ANA</b>              |                 | @ PIT         |               |                | @ FLA          |               |                 | <b>@ CAR</b>    |                    | VS       |
| 31-Mar           |                   |               | vs. MIN           |              |                           |                 |               |               |                |                |               |                 |                 | vs. NSH            |          |
| 1-Apr            | @ BOS             |               |                   | @ MTL        |                           | @ NYI           | vs. BUF       | vs. NSH       |                | vs. FLA        | @ STL         | vs. WSH         | vs. TBL         |                    |          |
| 2-Apr            | @ CAR             | vs. WSH       |                   | @ TOR        | vs. FLA                   |                 |               |               | vs. MIN        |                |               |                 |                 |                    |          |
| 3-Apr            |                   |               |                   |              |                           | <b>@ OTT</b>    | vs. TBL       | vs. COL       |                | vs. BOS        |               | @ MTL           |                 |                    | @        |
| 4-Apr            | vs. CHI           | @ DET         |                   |              |                           |                 |               |               |                |                | vs. CAR       |                 | vs. MIN         |                    |          |
| 5-Apr            |                   | @ BOS         | vs. NYR           | <b>@ OTT</b> | vs. CBJ                   | @ BUF           | vs. FLA       | @ TOR         | @ NJD          | vs. PHI        |               | vs. CAR         |                 | @ MTL              | @        |
| 6-Apr            | @ NYI             |               |                   | @ DET        |                           |                 | vs. CBJ       | <b>@ OTT</b>  |                | @ NSH          | vs. FLA       | @ BUF           | vs. WSH         |                    | @        |
| 7-Apr            |                   |               |                   |              |                           | @ NYR           |               |               | vs. TBL        |                |               |                 |                 |                    |          |
| 8-Apr            |                   | @ BUF         | vs. BOS           | vs. TOR      | @ FLA                     |                 | @ CBJ         | vs. OTT       |                | vs. DET        | @ MTL         | @ NJD           | @ NSH           |                    | vs       |
| 9-Apr            |                   |               |                   |              | @ TBL                     | vs. TOR         | -             |               | vs. PHI        |                |               |                 |                 | @ NYR              |          |
| -<br>10-Apr      | vs. CAR           | @ WSH         |                   | vs. DET      | <b>•</b>                  |                 |               | vs. BUF       | @ NYI          |                | @ FLA         | vs. CHI         | vs. NYR         |                    |          |
| 11-Apr           |                   |               | vs. PIT           |              |                           | vs. DET         | vs. MTL       |               |                | @ OTT          | @ TBL         |                 |                 |                    | 0        |
| 12-Apr           | @ CBJ             | vs. NYR       |                   | vs. BUF      | vs. MTL                   |                 |               | vs. WSH       | @ CAR          | @ TOR          | <b>e</b>      |                 | @ PHI           | vs. NYI            |          |
| 13-Apr           | vs. CBJ           | vs. TOR       | vs. NYI           |              | @ CAR                     | vs. BUF         | vs. PHI       | @ WSH         |                |                |               | @ PIT           | @ NJD           | @ OTT              | vs       |
| 14-Apr           |                   |               | <b>V3. IV I I</b> | vs. NYR      |                           |                 | V3. I III     |               | @ FLA          | vs. CHI        | vs. DAL       |                 |                 |                    | •3       |
| 15-Apr           | @ NYI             |               | @ BOS             | @ TBL        | @ BUF                     | vs. FLA         | vs. CHI       | @ PHI         |                | <b>V3. O</b> M | VJ. DAL       | vs. NJD         | vs. WSH         | vs. CBJ            |          |
| 16-Apr           |                   | @ MTL         | _                 | WIDL         | W BUF                     | <b>V3. FLA</b>  | v3. CHI       | W F MI        |                |                |               | <b>v</b> 5. NJD | vs. wsn         | <b>V3. CDJ</b>     |          |
| _                |                   | _             | vs. DET           |              |                           |                 |               |               |                | vs. CAR        | @ NJD         |                 |                 |                    |          |
| 17-Apr           | @ PIT             | @ OTT         | 70                | 95           | <b>vs. DET</b>            | @ NYR <b>70</b> | vs. CAR       | vs. NYI       | vs. TBL        | 60             | @ TOR         | 60              | @ CBJ           | @ BUF              | VS.      |
| PTS              | 94                | 82            | <b>78</b>         | 85           | <b>81</b>                 | <b>79</b>       | <b>75</b>     | <b>70</b>     | <b>70</b>      | <b>69</b>      | <b>68</b>     | <b>68</b>       | <b>65</b>       | <b>64</b>          | <u> </u> |
| <b>RW</b>        | 36                | 34            | <b>32</b>         | 35           | 31                        | <b>32</b>       | 26            | 23            | <b>29</b>      |                | 23            | <b>23</b>       | 23              | 17<br>15 (6H / 0A) | 14/      |
| Games Left       | 16 (7H / 9A)      | 17 (7H / 10A) | 15 (9H / 6A)      | 16 (7H / 9A) | 17 (8H / 9A)              | 17 (8H / 9A)    | 17 (10H / 7A) | 17 (10H / 7A) | 16 (8H / 8A)   | 17 (9H / 8A)   | 17 (6H / 11A) | 15 (6H / 9A)    | 18 (11H / 7A)   | 15 (6H / 9A)       | 14 (     |
| Division         | Metropolitan      | Metropolitan  | Metropolitan      | Atlantic     | Atlantic                  | Atlantic        | Atlantic      | Metropolitan  | Metropolitan   | Atlantic       | Atlantic      | Atlantic        | Metropolitan    | Metropolitan       | Metr     |
|                  |                   |               |                   | FLORIDA      | <b>.</b>                  |                 |               |               | NEW YORK       |                |               |                 |                 |                    | ß        |
| Metropolitan     | WASHINGTON        | $\bigcirc$    |                   | 122          | TORONTO                   |                 |               |               | NEW YURK       |                |               |                 |                 |                    |          |
| Atlantic         | capitals          | ®             |                   |              | TORON70<br>MAPLE<br>LEAFS | 7               |               |               | RANGERS        |                |               |                 | Grates.         |                    |          |
|                  | 1                 | 2             | 3                 | 1            | 2                         | 3               | 1             | 2             | 3              | 4              | 5             | 6               | 7               | 8                  |          |
| * Team is elimin | ated from playoff | _             | -                 | -<br>: 0     | —                         | -               | -             | —             | -              | -              | -             | _               | -               | -                  |          |

\* Team is eliminated from playoffs when their "Tragic Number" hits 0.

\*\* Please note, the first tie-breaker is Regulation Wins (RW).

Games Ending - Thursday 3/13/2025