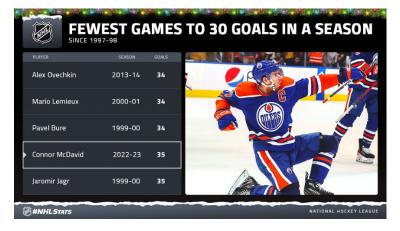

1 GP), Steve Yzerman (10 GP), Paul Coffey (10 GP) and Jari Kurri (9 GP).

\* With Leon Draisaitl out of the lineup, Ryan Nugent-Hopkins (0-4—4) also played a crucial part in Edmonton's seven-goal outburst. McDavid has been involved in each of the past two instances where Oilers teammates each had four-plus assists in the same game (also Jan. 31, 2021; Draisaitl: 0-6—6 & McDavid: 1-4—5). The last instance before Jan. 31, 2021 was March 14, 1986 (Coffey: 2-6—8 & Gretzky: 1-4—5).

#### POINT STREAKING

-Connor McDavid is currently on 17-game point streak posting 37 points (16G, 21A), tying the longest streak of his career at 17 games.

-Connor McDavid became the first player in 2022-23 to reach 30 goals and joined elite company in the past 25 years by reaching the mark in 35 or fewer games.



#### **GOALS BY PERIOD**

The Oilers rank 1<sup>st</sup> in the NHL in goals for in the second period with 50.

They also rank tied for 2<sup>nd</sup> in the league in third period goals with 50.

### HATS OFF

Zach Hyman scored his first career hat trick on Dec. 13 at NSH, while posting four points (3G, 1A) in the Oilers 6-3 win over the Predators.

### MCDAVID AND DRAISAITL - 1, 2 PUNCH

Connor McDavid (16-21-37 in 17 GP) extended the League's longest active point streak to 17 contests on Dec. 30 at SEA.

Leon Draisaitl and Connor McDavid had five and four points, respectively on Dec. 13 against Nashville and became the fifth pair of teammates in NHL history each with at least 20 goals and 30 assists through 30 games in a season.

### McDAVID GOES "ZERO TO SIXTY" IN 31 GAMES

Connor Mc