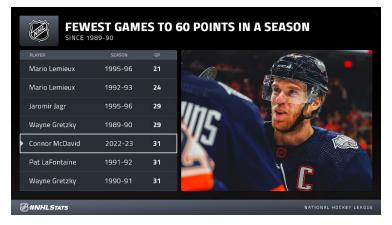

in third period goals with 50.

### HATS OFF

Zach Hyman scored his first career hat trick on Dec. 13 at NSH, while posting four points (3G, 1A) in the Oilers 6-3 win over the Predators.

### MCDAVID AND DRAISAITL - 1, 2 PUNCH

Connor McDavid (16-21-37 in 17 GP) extended the League's longest active point streak to 17 contests on Dec. 30 at SEA.

Leon Draisaitl and Connor McDavid had five and four points, respectively on Dec. 13 against Nashville and became the fifth pair of teammates in NHL history each with at least 20 goals and 30 assists through 30 games in a season.

### McDAVID GOES "ZERO TO SIXTY" IN 31 GAMES

Connor McDavid scored on Dec. 15 en route to becoming the first skater to reach the 60-point mark in 2022-23 – just four games after eclipsing the 50-point plateau on Dec. 7.



McDavid reached the 60-point plateau in the fewest games (31) the NHL has witnessed in more than 25 years.

### **BOUCHARD'S LATE GOAL MAGIC**

On Nov. 28 vs. Florida, Evan Bouchard scored the game-tying goal in the final five seconds of regulation before Connor McDavid (1G, 2A - 3PTS) capped off his three-point performance with an assist on Leon Draisaitl's overtime winner.

#### **OVERTIME WINNER**

Connor McDavid scored the overtime winning goal on Nov.19 vs. Vegas. The goal marked his 14<sup>th</sup> career overtime goal and he ranks first in the NHL in overtime goals since 2015-16.

MOST OVERTIME GOALS SINCE 2015-16

Connor McDavid – 14 Jonathan Toews – 13 Brad Marchand – 13 Sidney Crosby – 12

#### POWER PLAY PUNCH

Leon Draisaitl scored his 100<sup>th</sup> career power play goal