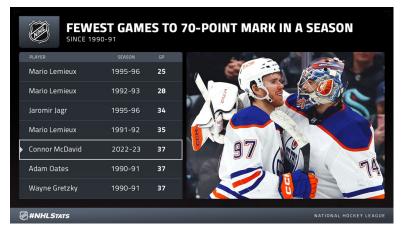

Jets this season and the first of two games in Edmonton. The next time these teams will meet is on Mar. 3 in Edmonton.
- The last time these teams met was on February 19th in Winnipeg, with the Oilers winning 4-2.
- Connor McDavid leads the Oilers with 47 career points against Winnipeg and Tyson Barrie has played a team high 41 career games against Winnipeg.

## McDAVID DAZZLES ON ESPN+ WITH FIVE-POINT PERFORMANCE

In a contest broadcast nationally across the United States on ESPN+, Connor McDavid (1-4—5) collected his first two of five points on Edmonton's three goals in the opening 3:55 of play and extended his point streak to 17 games – but he wasn't done there. The Oilers captain (32-40—72 in 37 GP) then factored on three more to reach the 40-assist and 70-point mark in the process.



\* The 2022-23 campaign is the second season McDavid has collected 40 assists in 37 games or fewer following 2020-21 (35 GP). He is one of only two active players to accomplish the feat multiple times joining Sidney Crosby (34 GP in 2006-07 & 35 GP in 2012-13).

\* Friday marked the 25-year-old's eighth career game with at least five points – tied with Evgeni Malkin for the most among active players. In fact, only seven players in NHL history have recorded more such performances before their 26th birthday: Wayne Gretzky (71 GP), Mario Lemieux (29 GP), Dale Hawerchuk (11 GP), Bryan Trottier (11 GP), Steve Yzerman (10 GP), Paul Coffey (10 GP) and Jari Kurri (9 GP).

\* With Leon Draisaitl out of the lineup, Ryan Nugent-Hopkins (0-4—4) also played a crucial part in Edmonton's seven-goal out